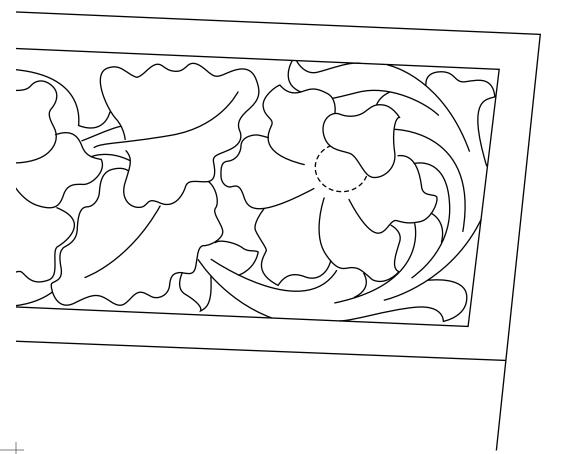

### **CUFF**

Cut from rabbit skin or tooling leather.

# **CUFF**Cut from rabbit skin or tooling leather.