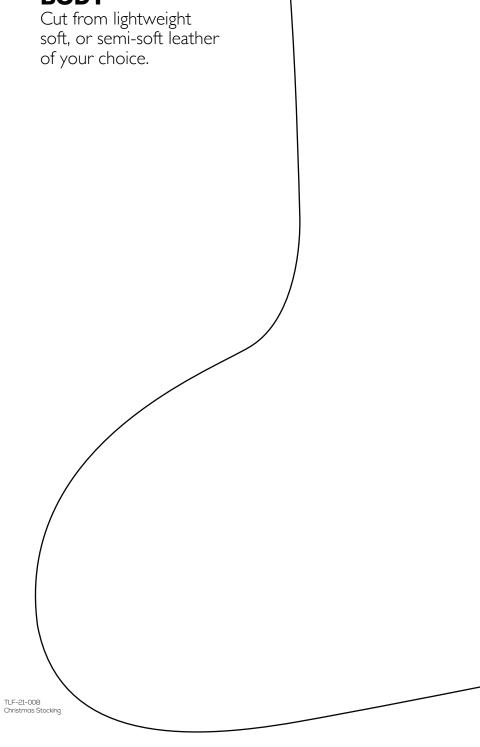

#### **BODY**

TLF-21-008 Christmas Stocking

Cut from lightweight soft, or semi-soft leather of your choice.

EST TANDY 1919