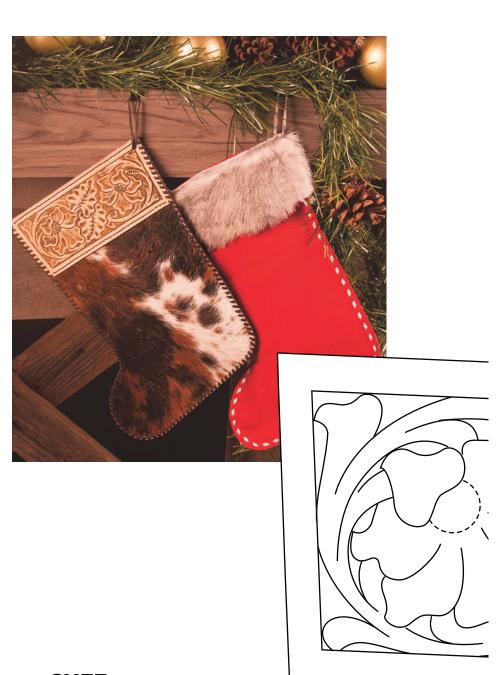

# **CHRISTMAS STOCKING**

Design by George Hurst

Pattern is reproduced at 100%

Visit www.tandyleather.com for all the supplies needed to complete this project.

## **CHRISTMAS STOCKING**

### Design by George Hurst

Pattern is reproduced at 100%

Visit www.tandyleather.com for all the supplies needed to complete this project.