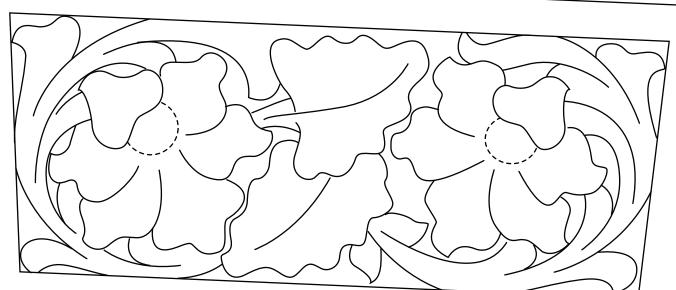

### **CUFF**

Cut from rabbit skin or tooling leather.

# **CUFF**Cut from rabbit skin or tooling leather.