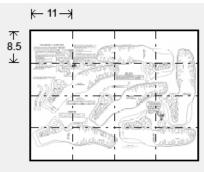

# Pattern Digital Download

This PDF file contains 1 (one) full pattern package. The PDF has been put together to give you options when it comes to printing. Pages and patterns that are larger than 8½x11 have been provided in two formats:

## 2) Tiled

The tiled pages give you the option of printing the larger patterns at home. You print the tiled pages and then assemble them to make the larger patterns.

The pattern PDF files are typically laid out like this:

Cover(if applicable), instructions sheets (if applicable), pattern 1 – full sized, pattern 1 – tiled, pattern 2 – full sized, pattern 2 – tiled, pattern 3 – full sized, pattern 3 – tiled ....etc

Please note: When printing on a home printer, the edges may get cut off. To avoid this, make sure "Page Scaling" is set to "Shrink to Printable Area" in the Adobe Reader print dialogue box. This will decrease the size of the pattern a very small amount.