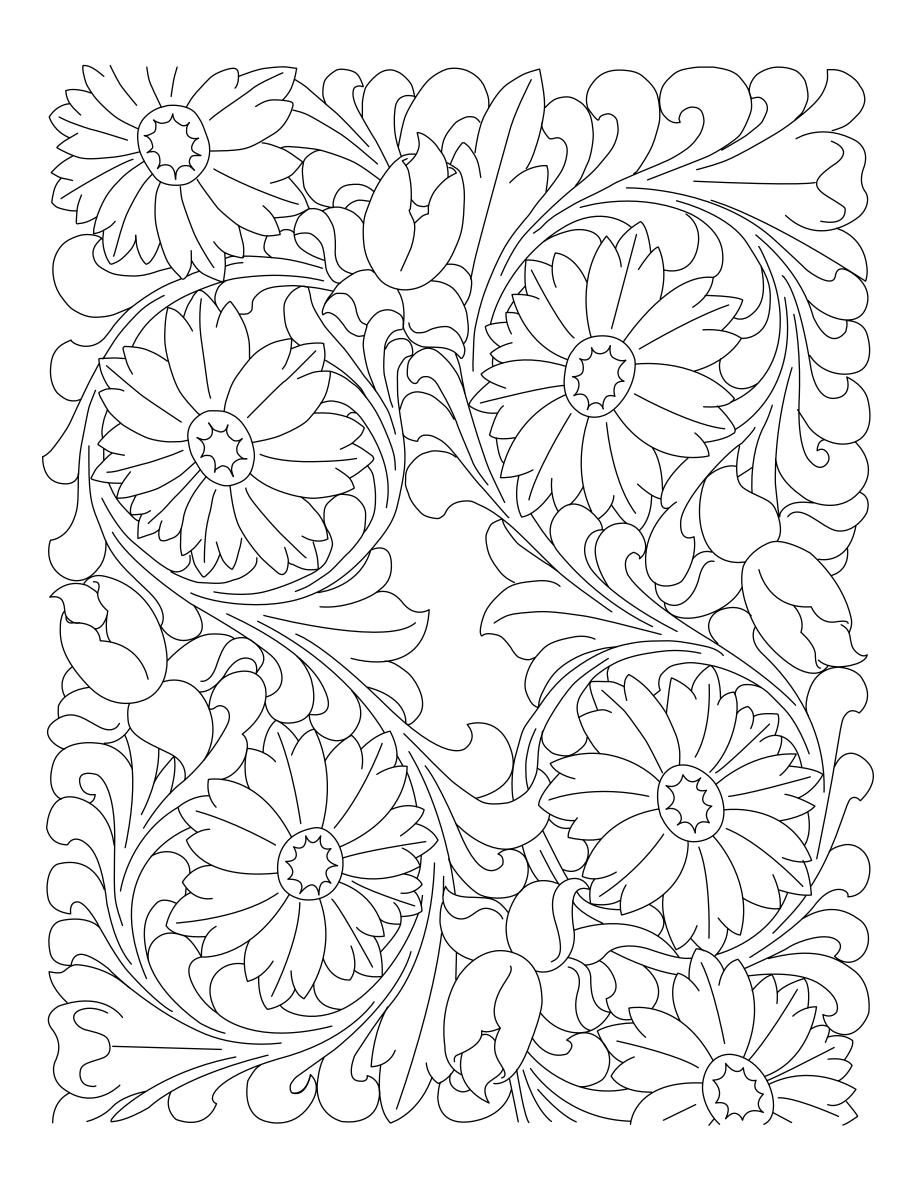

**CATALOG 191 COVER**Design by CHARLIE DAVENPORT. Pattern is reproduced at 100%.

Visit www.tandyleather.com for all the supplies needed to complete this project. Visit www.LeathercraftLibrary.com for more great carving patterns.