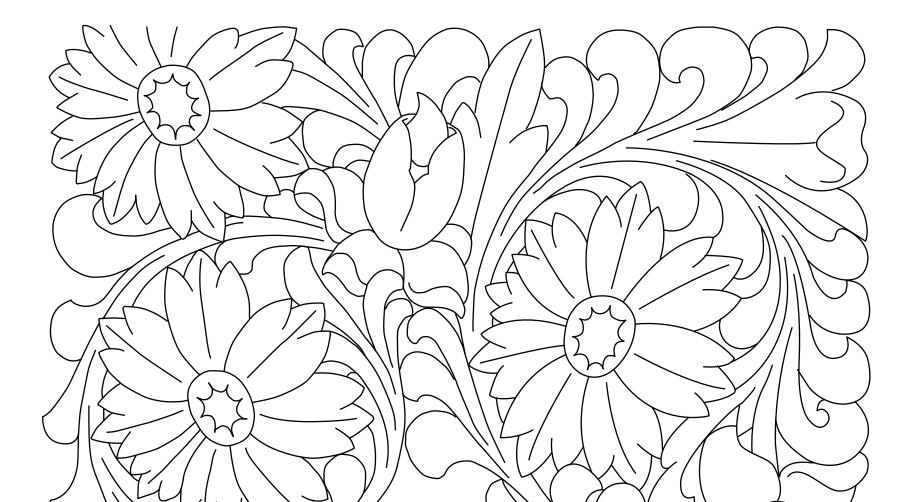

**CATALOG 191 COVER**Design by CHARLIE DAVENPORT. Pattern is reproduced at 100%.

Visit www.tandyleather.com for all the supplies needed to complete this project. Visit www.LeathercraftLibrary.com for more great carving patterns.