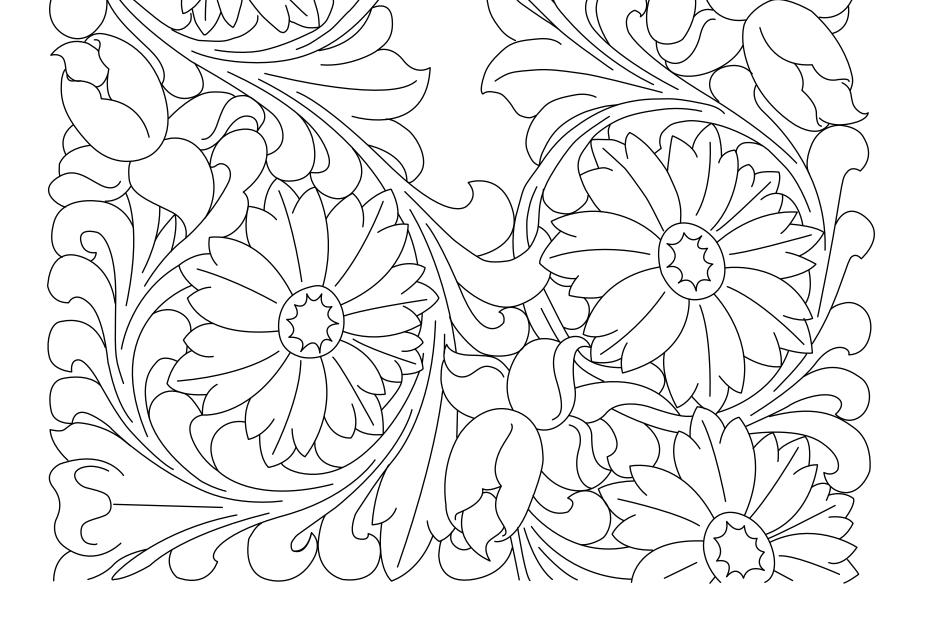

**CATALOG 191 COVER**Design by CHARLIE DAVENPORT. Pattern is reproduced at 100%.

Visit www.tandyleather.com for all the supplies needed to complete this project. Visit www.LeathercraftLibrary.com for more great carving patterns.