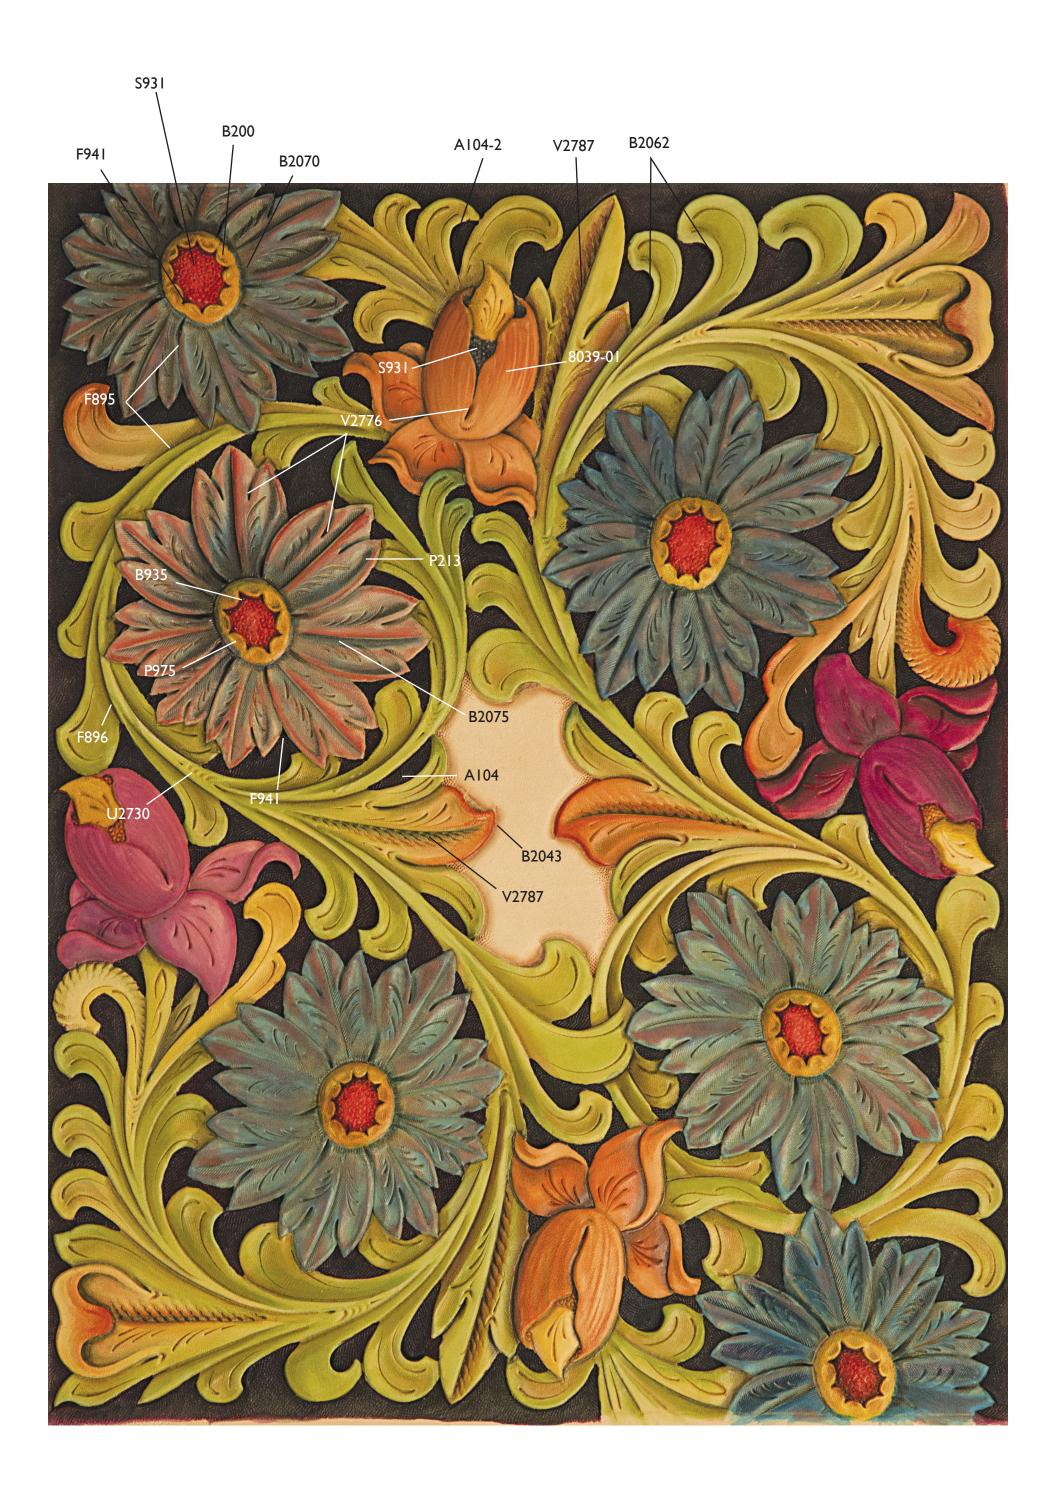

**CATALOG 191 COVER**Design by CHARLIE DAVENPORT. Pattern is reproduced at 100%.

Visit www.tandyleather.com for all the supplies needed to complete this project. Visit www.LeathercraftLibrary.com for more great carving patterns.