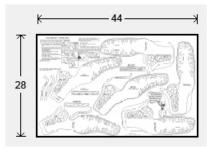

# Pattern Digital Download

This PDF file contains 1 (one) full pattern package. The PDF has been put together to give you options when it comes to printing. Pages and patterns that are larger than 8½x11 have been provided in two formats:

### 1) Full Size

If you would like to have a full size print out, take the full size pages to your local print shop and they can print it for you.

Cover(if applicable), instructions sheets (if applicable), pattern 1 – full sized, pattern 1 – tiled, pattern 2 – full sized, pattern 2 – tiled, pattern 3 – full sized, pattern 3 – tiled ....etc

Please note: When printing on a home printer, the edges may get cut off. To avoid this, make sure "Page Scaling" is set to "Shrink to Printable Area" in the Adobe Reader print dialogue box. This will decrease the size of the pattern a very small amount.