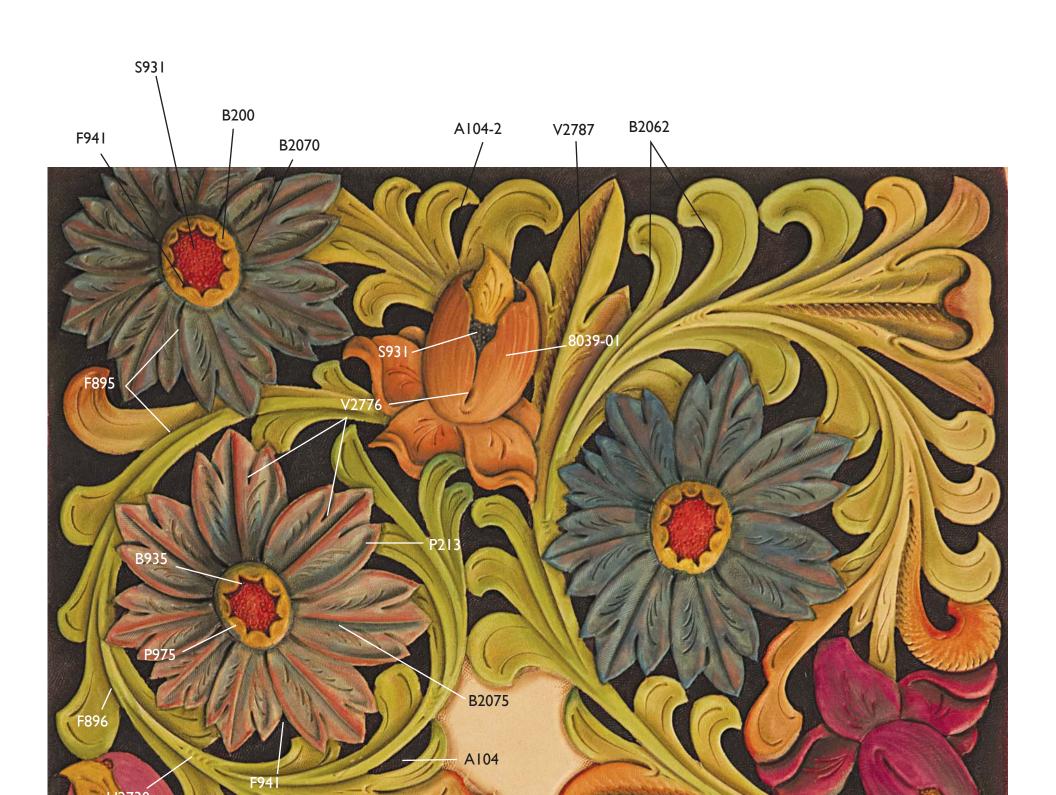

**CATALOG 191 COVER**Design by CHARLIE DAVENPORT. Pattern is reproduced at 100%.

Visit www.tandyleather.com for all the supplies needed to complete this project. Visit www.LeathercraftLibrary.com for more great carving patterns.