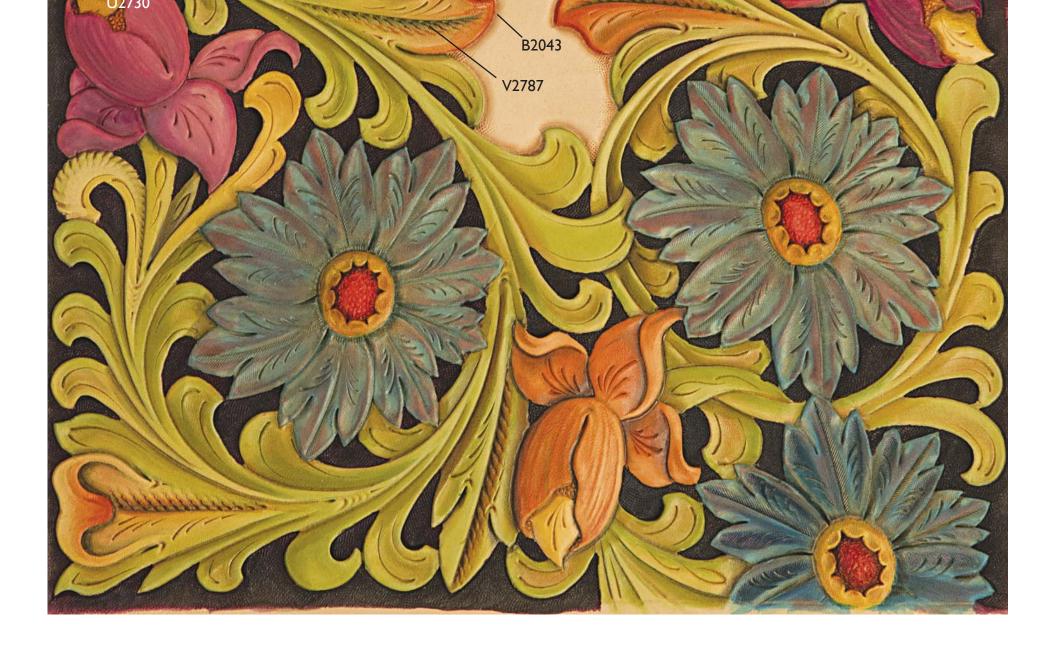

**CATALOG 191 COVER**Design by CHARLIE DAVENPORT. Pattern is reproduced at 100%.

Visit www.tandyleather.com for all the supplies needed to complete this project. Visit www.LeathercraftLibrary.com for more great carving patterns.