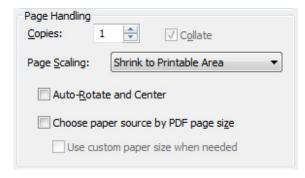

Cover(if applicable), instructions sheets (if applicable), pattern 1 – full sized, pattern 1 – tiled, pattern 2 – full sized, pattern 2 – tiled, pattern 3 – full sized, pattern 3 – tiled ....etc

Please note: When printing on a home printer, the edges may get cut off. To avoid this, make sure "Page Scaling" is set to "Shrink to Printable Area" in the Adobe Reader print dialogue box. This will decrease the size of the pattern a very small amount.